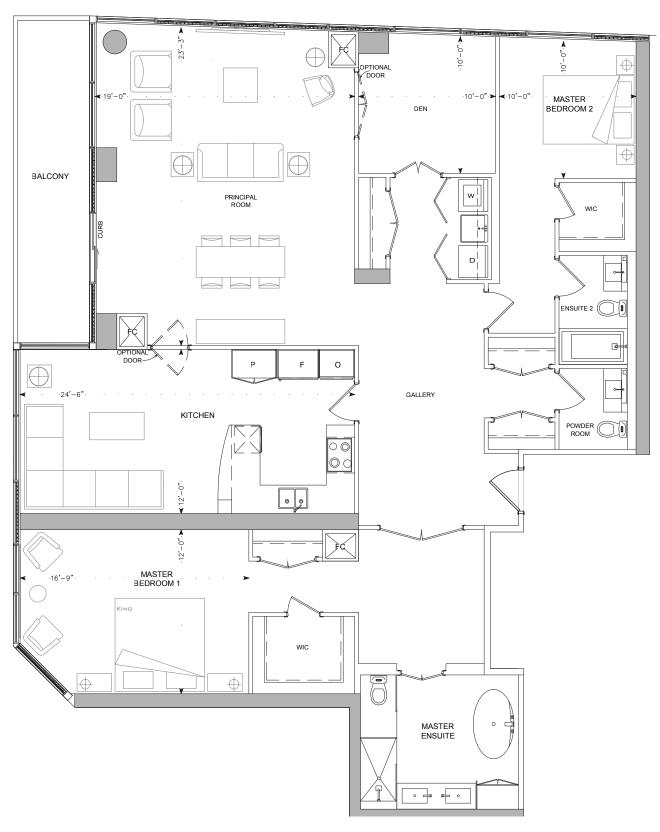

## PAVILON7-9

UNIT # 709 | 809 | 909 | 2 BED +DEN | ± 2,070 s.f. | BALCONY ± 120 s.f.

**±** 2,070 **s.f.** | BALCONY **±** 120 **s.f.** 